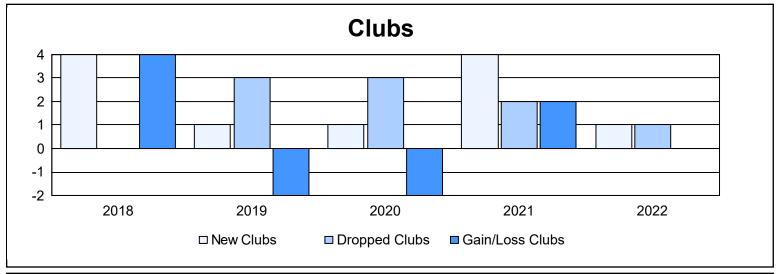

District 14 G

As of June 2022 Cumulative

| Year      | New<br>Clubs | Dropped<br>Clubs | Gain/<br>Loss<br>Clubs | New<br>Members | Charter<br>Members | Reinstate<br>Members | Transfer<br>Members | Total<br>Member<br>Added | Total<br>Members<br>Dropped | Gain/<br>Loss<br>Members |
|-----------|--------------|------------------|------------------------|----------------|--------------------|----------------------|---------------------|--------------------------|-----------------------------|--------------------------|
| 2017-2018 | 4            | 0                | 4                      | 154            | 105                | 5                    | 7                   | 271                      | 251                         | 20                       |
| 2018-2019 | 1            | 3                | -2                     | 112            | 24                 | 7                    | 10                  | 153                      | 212                         | -59                      |
| 2019-2020 | 1            | 3                | -2                     | 92             | 17                 | 2                    | 2                   | 113                      | 160                         | -47                      |
| 2020-2021 | 4            | 2                | 2                      | 90             | 95                 | 19                   | 0                   | 204                      | 198                         | 6                        |
| 2021-2022 | 1            | 1                | 0                      | 128            | 30                 | 5                    | 3                   | 166                      | 213                         | -47                      |
| Average   | 2            | 2                | 0                      | 115            | 54                 | 8                    | 4                   | 181                      | 207                         | -25                      |